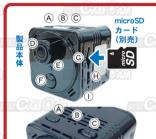

※製品の詳細なスペックに関しては、販売店舗掲載のデータテーブルをご確認ください。

■充電方法

- (F) RIPセンサー
- (G) microSD カードスロット
- (H) USBポート
- (1) 充電ランプ

\*本体にmicroSDカードが挿入されていない場合、正常なランプ点灯の確認ができません。\* microSDカードの不具合や対応していないメーカーのものをお使いの場合にも、正常なランプ点灯の確認ができない場合があります。その際は販売店が推奨しているメーカーのmicroSDカードに交換してお試しください。\*パソコンに接続してもデータを読み込まな かったり本体を認識しない場合は、本体をリセットして初期化することで認識することがあります。 \* 販売時期等により、一部デザインや製品仕様および機能、付属品の内容やランプ の点灯色が異なったり、予告なく変更される場合があります。あらかじめご了承ください。

# ■電源を入れる前に② 【アプリのダウンロード】 本製品はスマートフォンを使って各種操作を行うた

1.付属USBケーブルを(H)に繋ぎ、本体とパソコンを接続。 2.(B)がオレンジ点灯(充電中)→消灯(充電完了)。

※10時間を目安に充電し、完了したら、過充電を避け

■電源を入れる前に①。【microSD カードのセット】

・十分容量が空いた microSD カード (別売) を (F) に挿入。

※破損を防ぐため、microSD カードの抜き差しは丁寧

に行ってください。[ 128GB のカードまで対応 ]

※電源が入った状態で抜き差しをすると、破損やデー

タ消失が起こる場合があります。その際の補償やデ

※microSD カードを抜いた状態で行ってください

るため本体を取り外してください。

ータの復旧は致しかねます。

上記「使用スマホアプリ」欄の QR コードを読み込む か、アプリ名をストア検索してアプリを入手する。