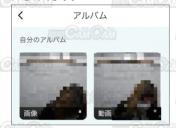

## ■手動録画・撮影ファイルの確認方法

1. ホーム画面の「**マイ**」をタップ。

2.「アルバム」をタップ。

3. 手動で撮影した写真と動画が保存されてます。