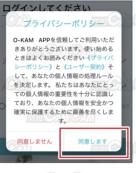

## ■電源を入れる前に③【アカウント登録】\*<u>必須事項</u>

1.「**プライバシーポリシー**」を確認して 「**同意します**」をタップ。

2. ログイン画面で「今すぐ登録」をタップ。

3. 登録するメールアドレスを入力し、 「確認コードを取得する」をタップ。

4. 入力したメールアドレス宛に 確認メールが届くので、内容に 記載された認証コードをコピー。

5. アプリに戻り、認証コードを 貼り付けたらお好みのパスワードを入力し 「終了」をタップ。 ※【重要】登録に使ったメールアドレスと 設定したパスワードは第三者に見られないように