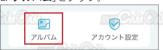

## ■手動録画・撮影ファイルの確認方法

1. ホーム画面の「**マイ**」をタップ。

2.「アルバム」をタップ。

3. 手動で撮影した写真と動画が保存されてます。