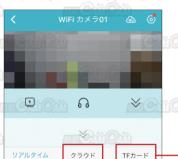

## ■録画ファイルの確認方法

「**クラウド**」か「TF カード」をタップ。

アラーム設定のクラウド録画を ON にした場合の映像が見れます。

microSD カード内に保存されたファイルが見れます。