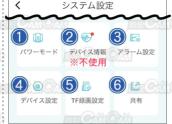

この度は本製品をお買い上げいただき、誠にありがとうございます。ご使用前に 本書と共通説明書の両方をよくお読みになり、正しく安全にお使いください。

4デバイス設定

A デバイス名

デバイス設定

Bデバイスボリューム

(C) インジケーターを非表示

(E) 映像設定 24

(F) 通知設定

**G** Wi-Fi設定

(H) 再起動

Aデバイス名

D デバイスリストのトップに表示

カメラの暗視モード、反転、輝度などの設定

ご自宅のWi-Fi電波をちゃんと受信できるように設置して

デバイス削除

デバイス名の変更ができます。

©インジケーターを非表示

スピーカーの音量調整ができます。

※動作ランプを OFF にすると動作の

状態が分かりづらくなります。

電源が入ってる場合があります。

接続状況等をご確認ください。

®デバイスリストのトップに表示

複数デバイスがある際に一番前に

自動暗視 ON, OFF / 上下左右反転

カメラ本体の再起動ができます。

登録しているデバイスの削除が

タイムスタンプ表示 ON, OFF /

輝度/コントラスト設定

F通知設定 通知 ON . OFF

切り替える際に使用します

動作ランプ OFF の状態でも

®デバイスボリューム

動作ランプ ON . OFF

設定できます。

E映像設定

@Wi-Fi 設定

H再記動

できます。

ルーター通信に

①デバイス削除