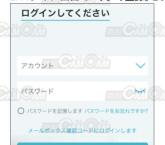

## ■電源を入れる前に③【アカウント登録】\*<u>必須事項</u>

1.「**プライバシーポリシー**」を確認して 「**同意します**」をタップ。

2. ログイン画面で「今すぐ登録」をタップ。

3. 登録するメールアドレスを入力し、 「確認コードを取得する」をタップ。

4. 入力したメールアドレス宛に 確認メールが届くので、内容に 記載された認証コードをコピー。

5. アプリに戻り、認証コードを 貼り付けたらお好みのパスワードを入力し 「終了」をタップ。 ※【重要】登録に使ったメールアドレスと 設定したパスワードは第三者に見られないように