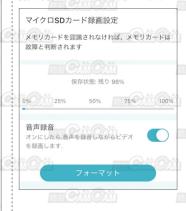

トのトップに表示

複数デバイスがある際に一番前に

自動暗視 ON, OFF / 上下左右反転

カメラ本体の再起動ができます。

登録しているデバイスの削除が

タイムスタンプ表示 ON, OFF /

輝度/コントラスト設定

F通知設定 通知 ON . OFF

切り替える際に使用します

動作ランプ OFF の状態でも

®デバイスボリューム

動作ランプ ON . OFF

設定できます。

E映像設定

@Wi-Fi 設定

H再記動

できます。

ルーター通信に

①デバイス削除

### 本製品の使い方

緑字…操作に対する本体の自動反応 ※…補足説明や注意事項、その他備考など

WiFi カメラ01

マイク/ホーン>

107 1 0 7 1 >





#### ①パワーモード 用途に応じて任意選択



【スリープモード】 動体検知モード、もしくは アプリ起動時のみ撮影する 省エネモード。

#### 【常時録画モード】 雷源 OFF になるまで継続

して撮影するモード。 【ディープスリープモード】

リ不使用。動体検知時 のみ撮影するモード。

#### ③アラーム設定 動体検知録画に使用



#### 【一般】or【頻繁に】or【定期に】

#### 【一般】

動体検知後に数秒間検知モードを休止 【頻繁に】

常時 動体検知有無のチェックをする 【定期に】

動体検知後に数分間検知モードを休止

#### 【クラウド録画】

動体検知時に撮影したファイルは クラ ウド(アプリ内)に保存されます。ま た、動体検知をしたらスマートフォン に通知します。SD カードにファイル保 存したい場合は OFF にしてください。

#### 5TF 録画設定

microSD カードの残りの容量の確認と 音声録音 ON / OFF の設定ができる



## ■ルーター通信と本体通信の違い

#### ≪本体诵信≫

「LAICAM…」から始まるネットワークに 接続し、カメラとスマートフォンを直接 接続することです。

※あくまでも Wi-Fi の有効範囲内での遠 隔操作となります。



## ≪ルーター通信≫

無線 LAN ルーターを仲介して接続する ことで、無線 LAN ルーターの有効範囲 外でも、3G・4G・LTE 回線で接続する ことができます。

※アプリ上で接続したネットワークを スマートフォンにも接続していただ く必要がございます。

※ルーター通信の場合は「LAICAM···」か ら始まるネットワークは表示されま





# MC-MC124 取り扱い説明書(裏面) **防犯**



この度は本製品をお買い上げいただき、誠にありがとうございます。ご使用前に本書と共通説明書の両方をよくお読みになり、正しく安全にお使いください。

■説明書最終更新日: 2022/06/24

## 本製品の使い方

緑字…操作に対する本体の自動反応 ※…補足説明や注意事項、その他備考など

## ■録画ファイルの確認方法

「**クラウド**」か「TF カード」をタップ。





アラーム設定のクラウド録画を ON にした場合の映像が見れます。



microSD カード内に保存されたファイルが見れます。

## ■手動録画・撮影ファイルの確認方法

1. ホーム画面の「**マイ**」をタップ。



2.「アルバム」をタップ。



3. 手動で撮影した写真と動画が保存されてます。



## ■電源を入れる前に③【アカウント登録】\*<u>必須事項</u>

1.「**プライバシーポリシー**」を確認して 「**同意します**」をタップ。



2. ログイン画面で「今すぐ登録」をタップ。



3. 登録