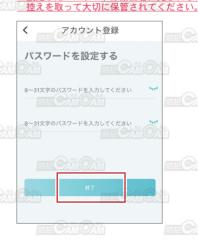

## ■電源を入れる前に③【アカウント登録】\*<u>必須事項</u>

1.「**プライバシーポリシー**」を確認して 「**同意します**」をタップ。

2. ログイン画面で「今すぐ登録」をタップ。

3. 登録するメールアドレスを入力し、 「確認コードを取得する」をタップ。

4. 入力したメールアドレス宛に 確認メールが届くので、内容に 記載された認証コードをコピー。

5. アプリに戻り、認証コードを 貼り付けたらお好みのパスワードを入力し 「終了」をタップ。 ※【重要】登録に使ったメールアドレスと 設定したパスワードは第三者に見られないように