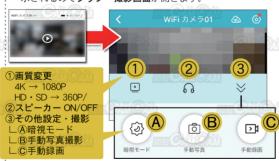

#### ■ライブ画面での撮影方法(手動録画)

O動画撮影→©ボタンをタップ O写真撮影→®ボタンを "

※アプリを閉じると録画は停止され、撮影ファイルはアプリに保存されます。

#### ①パワーモード 用途に応じて任意選択

【スリープモード】 動体検知モード、もしくは アプリ起動時のみ撮影する 省エネモード。

#### 【常時録画モード】 雷源 OFF になるまで継続

して撮影するモード。 【ディープスリープモード】

リ不使用。動体検知時 のみ撮影するモード。

#### ③アラーム設定 動体検知録画に使用

#### 5TF 録画設定

microSD カードの残りの容量の確認と 音声録音 ON / OFF の設定ができる