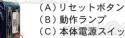

> ■本体電源 OFF 1. 本体電源スイッチ (B) を本体中央側にスライド。 2. 動作ランプが消灯(本体電源 OFF)。

#### ■本体のリセット

不具合がある時はリセットボタン(A)を約8秒長押し。 ※パスワードやルーター接続も初期化されます。