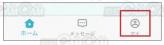

## ■手動録画・撮影ファイルの確認方法

1. ホーム画面の「**マイ**」をタップ。

2.「アルバム」をタップ。

3. 手動で撮影した写真と動画が保存されてます。