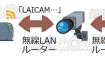

## ■ルーター通信と本体通信の違い

## ≪ルーター通信≫

無線 LAN ルーターを仲介して接続する ことで、無線 LAN ルーターの有効範囲 外でも、3G・4G・LTE 回線で接続する ことができます。

※アプリ上で接続したネットワークを スマートフォンにも接続していただ く必要がございます。

※ルーター通信の場合は「LAICAM···」か ら始まるネットワークは表示されま