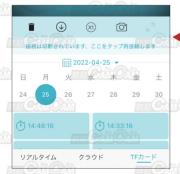

## ■録画ファイルの確認方法

「**クラウド**」か「TF カード」をタップ。

アラーム設定のクラウド録画を ON にした場合の映像が見れます。

microSD カード内に保存されたファイルが見れます。