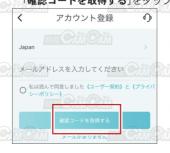

## ■電源を入れる前に③【アカウント登録】\*<u>必須事項</u>

1.「**プライバシーポリシー**」を確認して 「**同意します**」をタップ。

2. ログイン画面で「今すぐ登録」をタップ。

3. 登録するメールアドレスを入力し、 「確認コードを取得する」をタップ。

4. 入力したメールアドレス宛に 確認メールが届くので、内容に 記載された認証コードをコピー。

5. アプリに戻り、認証コードを 貼り付けたらお好みのパスワードを入力し 「終了」をタップ。 ※【重要】登録に使ったメールアドレスと 設定したパスワードは第三者に見られないように