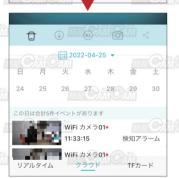

## ■録画ファイルの確認方法

「**クラウド**」か「TF カード」をタップ。

アラーム設定のクラウド録画を ON にした場合の映像が見れます。

microSD カード内に保存されたファイルが見れます。