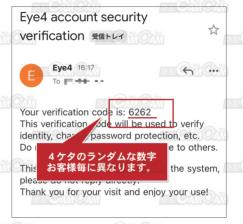

## ■電源を入れる前に③【アカウント登録】\*<u>必須事項</u>

1.「**プライバシーポリシー**」を確認して 「**同意します**」をタップ。

2. ログイン画面で「今すぐ登録」をタップ。

3. 登録するメールアドレスを入力し、 「確認コードを取得する」をタップ。

4. 入力したメールアドレス宛に 確認メールが届くので、内容に 記載された認証コードをコピー。

5. アプリに戻り、認証コードを 貼り付けたらお好みのパスワードを入力し 「終了」をタップ。 ※【重要】登録に使ったメールアドレスと 設定したパスワードは第三者に見られないように