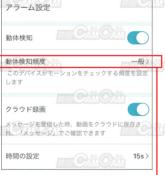

#### ③アラーム設定 動体検知録画に使用

#### 【一般】or【頻繁に】or【定期に】

#### 【一般】

動体検知後に数秒間検知モードを休止 【頻繁に】

常時 動体検知有無のチェックをする 【定期に】

動体検知後に数分間検知モードを休止